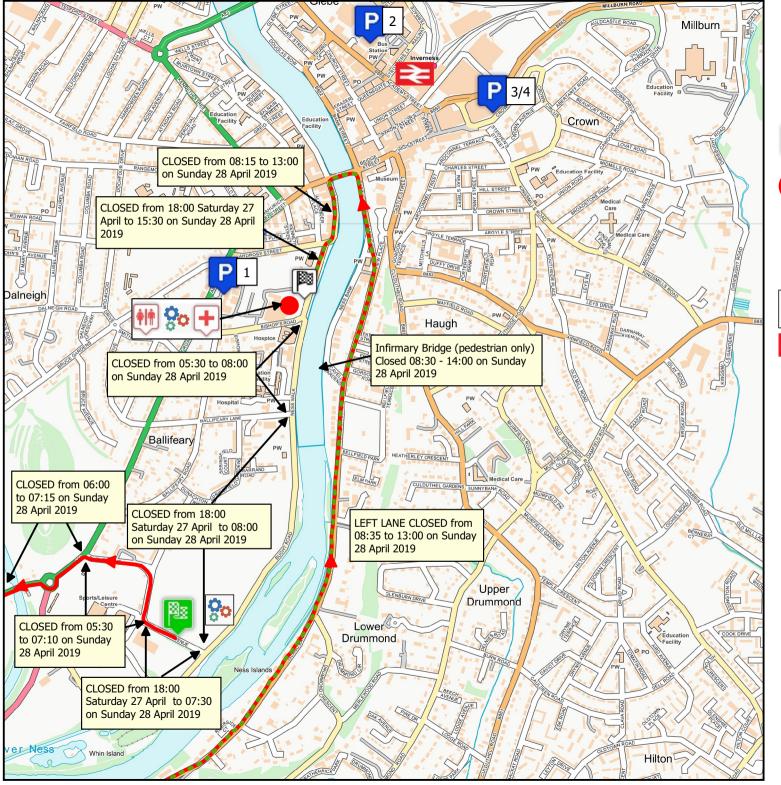

## Parking and Road Closures 28 April 2019

## **Map Symbols**

Start

Finish

Event Hub @ Eden Court Theatre, Bishops Road, Inverness, IV3 5SA

Toilets

First Aid

**Mechanical Support** 

Station

**Parking** 

## Parking - charges may apply

- 1. Highland Council Car Park, Glenurquhart Road, Inverness, IV3 5NX
- 2. Rose Street Multi Storey, Farraline Park, Inverness, IV1 1NH (open 7 days a week 24 hours a day not suitable for roof cycle racks)
- 3. Eastgate Car Park, Eastgate Shopping Centre, Inverness, IV2 3PP (open Sat 8am 7pm; Sun 10am 6pm not suitable for roof cycle racks)
- 4. Falcon Gallery Car Park, Eastgate Shopping Centre, Inverness, IV2 3PP (open Sun 6am midnight not suitable for roof cycle racks)

Please do not park at the Ice Rink or Inverness Sports Centre