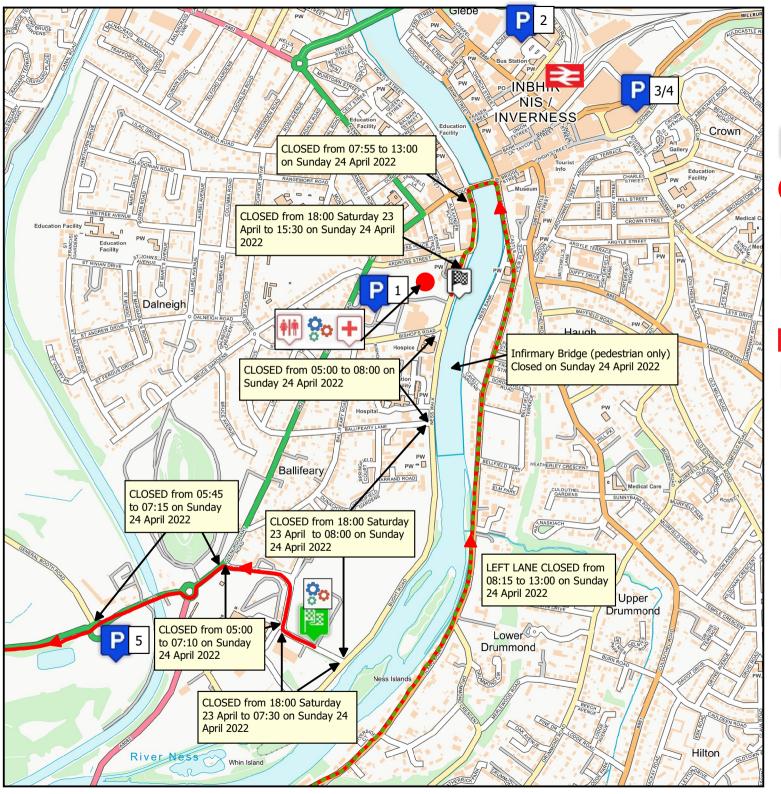

## Parking - charges may apply

1. Highland Council Car Park, Glenurquhart Road, Inverness, IV3 5NX

2. Rose Street Multi Storey, Farraline Park, Inverness, IV1 1NH (open 7 days a week 24 hours a day - not suitable for roof cycle racks)

3. Eastgate Car Park, Eastgate Shopping Centre, Inverness, IV2 3PP (open Sat 8am - 7pm; Sun 10am - 6pm - not suitable for roof cycle racks)

4. Falcon Gallery Car Park, Eastgate Shopping Centre, Inverness, IV2 3PP (open Sun 6am - midnight - not suitable for roof cycle racks)

5. Torvean Car Park, Inverness IV3 8JL

Please do not park at the Ice Rink or Inverness Sports Centre